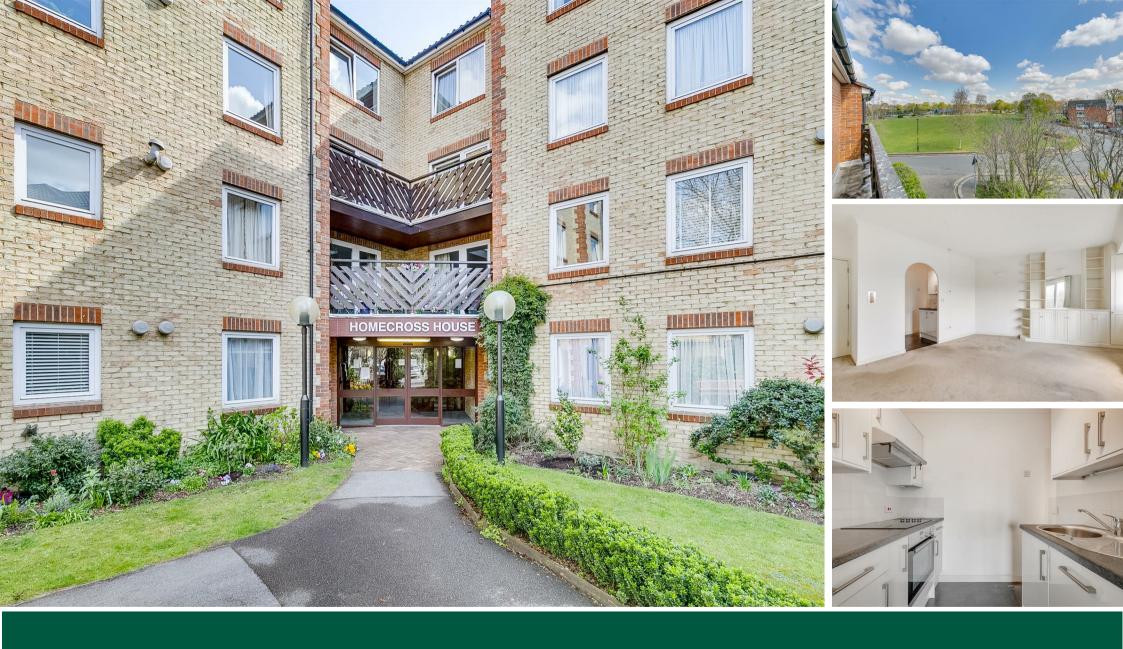

Fishers Lane, London, W4 1YB £425,000

- Retirement Flat
- 15' Reception Room
- House manager

- Rare two bedrooms property
- Balcony with lovely views
- Communal living room and gardens

Tenure - Leasehold Length of lease - 104 Years Ground Rent - £568 pa Maintenance Charge - £3500 pa Local Authority - Hounslow Council Tax - Band D

## THE PROPERTY

- RETIREMENT FLAT - A well presented rare two bedroom, second floor flat with a balcony and views over the common located in this private retirement block just north of Chiswick High Road. Two bedrooms, 15' reception room, fitted kitchen, shower room, balcony, 104 years lease, house manager, communal living room and gardens, laundry room, assistance alarm, off-street parking, close proximity to all amenities. No chain.