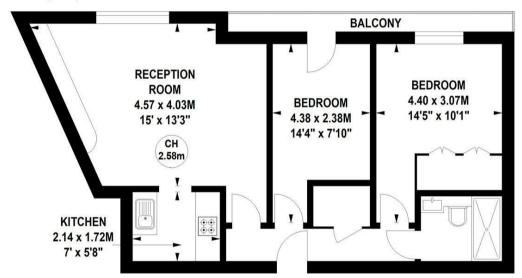

## Homecross House, W4

Approximate gross internal area 56.30 sq m / 606 sq ft

Key: CH - Ceiling Height

## **Second Floor**

Not to scale, for guidance only and must not be relied upon as a statement of fact.

All measurements and areas are approximate only